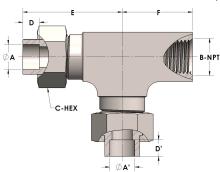

## **DIMENSIONS**

| A     | 1.250         |
|-------|---------------|
| A'    | 1.250         |
| B-NPT | 1.250" - 11.5 |
| C-HEX | 2             |
| D     | 0.560         |
| D'    | 0.560         |
| E     | 3.25          |
| F     | 2.19          |