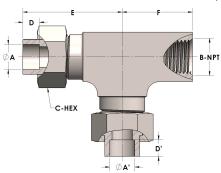

## **DIMENSIONS**

| A     | 1.500         |
|-------|---------------|
| A'    | 1.500         |
| B-NPT | 1.250" - 11.5 |
| C-HEX | 2.38          |
| D     | 0.630         |
| D'    | 0.630         |
| E     | 3.31          |
| F     | 2.38          |