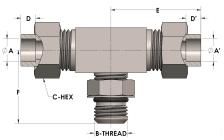

## **DIMENSIONS**

| A        | 0.250          |
|----------|----------------|
| A'       | 0.250          |
| B-THREAD | .438" - 20UINF |
| C-HEX    | 0.63           |
| D        | 0.190          |
| D'       | 0.190          |
| E        | 1.19           |
| F        | 1.19           |