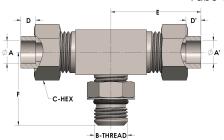

## **DIMENSIONS**

| A        | 0.380         |
|----------|---------------|
| A'       | 0.380         |
| B-THREAD | .563" - 18UNF |
| C-HEX    | 0.81          |
| D        | 0.250         |
| D'       | 0.250         |
| E        | 1.50          |
| F        | 1.25          |