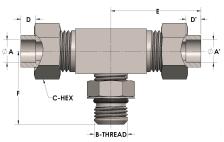

## **DIMENSIONS**

| A        | 0.380         |
|----------|---------------|
| A'       | 0.380         |
| B-THREAD | .563" - 18UNF |
| C-HEX    | 0.81          |
| D        | 0.250         |
| D'       | 0.250         |
| E        | 1.50          |
| F        | 1.25          |