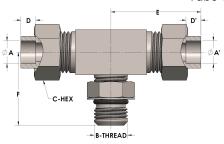

## **DIMENSIONS**

| Α        | 0.500         |
|----------|---------------|
| A'       | 0.500         |
| B-THREAD | .750" - 16UNF |
| C-HEX    | 0.94          |
| D        | 0.310         |
| D'       | 0.310         |
| E        | 1.69          |
| F        | 1.44          |