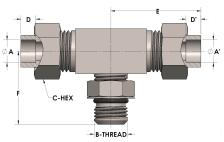

## **DIMENSIONS**

| A        | 0.500         |
|----------|---------------|
| A'       | 0.500         |
| B-THREAD | .750" - 16UNF |
| C-HEX    | 0.94          |
| D        | 0.310         |
| D'       | 0.310         |
| E        | 1.69          |
| F        | 1.44          |