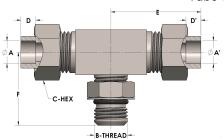

## **DIMENSIONS**

| A        | 0.500         |
|----------|---------------|
| A'       | 0.500         |
| B-THREAD | .750" - 16UNF |
| C-HEX    | 0.94          |
| D        | 0.310         |
| D'       | 0.310         |
| E        | 1.69          |
| F        | 1.44          |