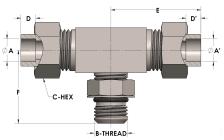

Product Category

Part Description

H815-12-12-12-S

Tube to Male Straight Thread Branch Tee Assembly

## **DIMENSIONS**

| A        | 0.750         |
|----------|---------------|
| A'       | 0.750         |
| B-THREAD | 1.063" - 12UN |
| C-HEX    | 1.38          |
| D        | 0.440         |
| D'       | 0.440         |
| E        | 2.25          |
| F        | 1.94          |