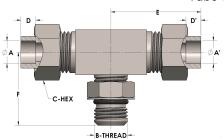

## **DIMENSIONS**

| A        | 1.000         |
|----------|---------------|
| A'       | 1.000         |
| B-THREAD | 1.313" - 12UN |
| C-HEX    | 1.63          |
| D        | 0.500         |
| D'       | 0.500         |
| E        | 2.75          |
| F        | 2.06          |