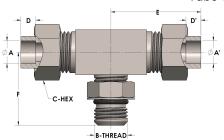

## Product Category Part Description

H815-20-20-SS316L

Tube to Male Straight Thread Branch Tee Assembly

## **DIMENSIONS**

| A        | 1.250         |
|----------|---------------|
| A'       | 1.250         |
| B-THREAD | 1.625" - 12UN |
| C-HEX    | 2             |
| D        | 0.560         |
| D'       | 0.560         |
| E        | 3.06          |
| F        | 2.25          |