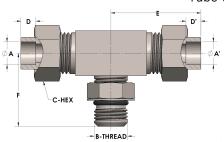

## **DIMENSIONS**

| A        | 1.500         |
|----------|---------------|
| A'       | 1.500         |
| B-THREAD | 1.875" - 12UN |
| C-HEX    | 2.38          |
| D        | 0.630         |
| D'       | 0.630         |
| E        | 3.31          |
| F        | 2.44          |