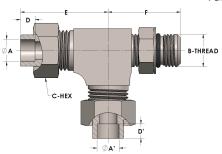

## **DIMENSIONS**

| A        | 0.250          |
|----------|----------------|
| A'       | 0.250          |
| B-THREAD | .438" - 20UINF |
| C-HEX    | 0.63           |
| D        | 0.190          |
| D'       | 0.190          |
| E        | 1.19           |
| F        | 1.19           |