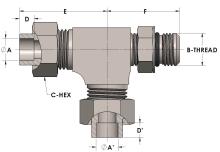

## **DIMENSIONS**

| A        | 0.630         |
|----------|---------------|
| A'       | 0.630         |
| B-THREAD | .875" - 14UNF |
| C-HEX    | 1.13          |
| D        | 0.380         |
| D'       | 0.380         |
| E        | 2.06          |
| F        | 1.69          |