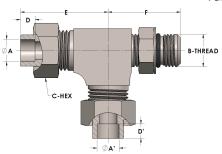

## **DIMENSIONS**

| A        | 0.750         |
|----------|---------------|
| A'       | 0.750         |
| B-THREAD | 1.063" - 12UN |
| C-HEX    | 1.38          |
| D        | 0.440         |
| D'       | 0.440         |
| E        | 2.25          |
| F        | 1.94          |