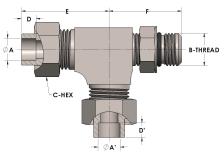

## Product Category Part Description

H816-16-16-SS316L

Tube to Male Straight Thread Run Tee Assembly

## **DIMENSIONS**

| A        | 1.000         |
|----------|---------------|
| A'       | 1.000         |
| B-THREAD | 1.313" - 12UN |
| C-HEX    | 1.63          |
| D        | 0.500         |
| D'       | 0.500         |
| E        | 2.75          |
| F        | 2.06          |