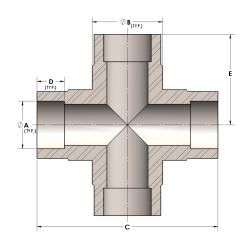

## DIMENSIONS

| Α | 0.250 |
|---|-------|
| В | 0.63  |
| c | 1.63  |
| D | 0.190 |
| E | 0.81  |
| F | 1.13  |