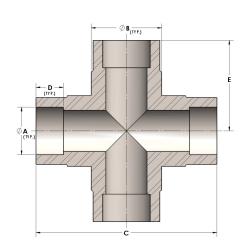

# DIMENSIONS

| A | 0.500 |
|---|-------|
| В | 0.75  |
| C | 2.13  |
| D | 0.310 |
| E | 1.06  |
| F | 1.44  |