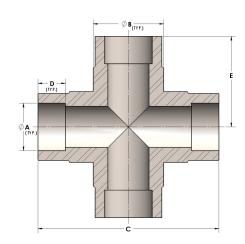

# **DIMENSIONS**

| A | 0.630 |
|---|-------|
| В | 0.88  |
| c | 2.38  |
| D | 0.380 |
| E | 1.19  |
| F | 1.63  |

#### H819-10-M

Direct Socketweld/Braze Cross (Tube)