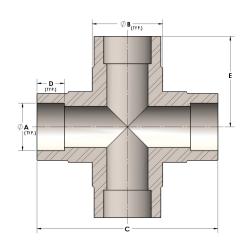

# **DIMENSIONS**

| Α | 1.250 |
|---|-------|
| В | 1.63  |
| c | 3.88  |
| D | 0.560 |
| E | 1.94  |
| F | 2.75  |

#### H819-20-SS316L

Direct Socketweld/Braze Cross (Tube)