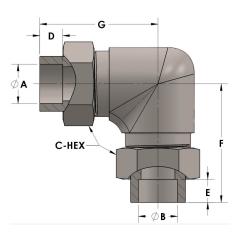

## **DIMENSIONS**

| A     | 0.250 |
|-------|-------|
| В     | 0.25  |
| C-HEX | 0.63  |
| D     | 0.190 |
| E     | 0.19  |
| F     | 1.19  |
| G     | 1.19  |