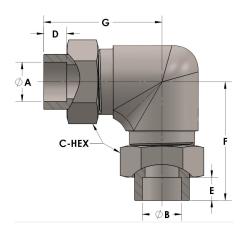

## Product Category Part Description

H820-04-SS316L

Socketweld/braze Tube Elbow Assembly

## **DIMENSIONS**

| A     | 0.250 |
|-------|-------|
| В     | 0.25  |
| C-HEX | 0.63  |
| D     | 0.190 |
| E     | 0.19  |
| F     | 1.19  |
| G     | 1.19  |