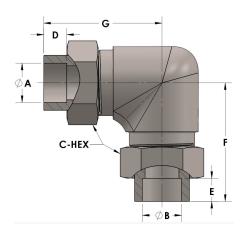

## **DIMENSIONS**

| A     | 0.380 |
|-------|-------|
| В     | 0.25  |
| C-HEX | 0.81  |
| D     | 0.190 |
| E     | 0.19  |
| F     | 1.44  |
| G     | 1.5   |