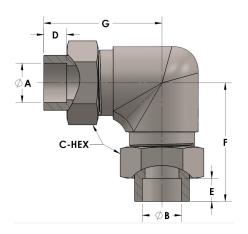

## Product Category Part Description

H820-06-M

Socketweld/braze Tube Elbow Assembly

## **DIMENSIONS**

| A     | 0.380 |
|-------|-------|
| В     | 0.38  |
| C-HEX | 0.81  |
| D     | 0.250 |
| Е     | 0.25  |
| F     | 1.50  |
| G     | 1.5   |