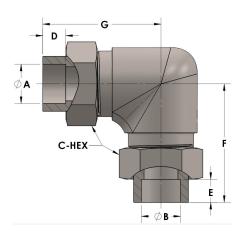

## **DIMENSIONS**

| A     | 0.380 |
|-------|-------|
| В     | 0.38  |
| C-HEX | 0.81  |
| D     | 0.250 |
| E     | 0.25  |
| F     | 1.50  |
| G     | 1.5   |