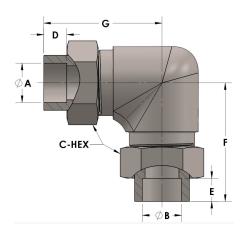

## Product Category Part Description

H820-08-06-M

Socketweld/braze Tube Elbow Assembly

## **DIMENSIONS**

| A     | 0.500 |
|-------|-------|
| В     | 0.38  |
| C-HEX | 0.94  |
| D     | 0.310 |
| E     | 0.25  |
| F     | 1.63  |
| G     | 1.69  |