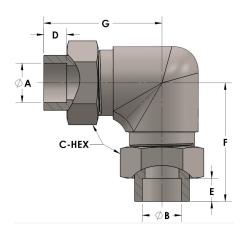

## Product Category Part Description

H820-08-06-S

Socketweld/braze Tube Elbow Assembly

## **DIMENSIONS**

| A     | 0.500 |
|-------|-------|
| В     | 0.38  |
| C-HEX | 0.94  |
| D     | 0.310 |
| E     | 0.25  |
| F     | 1.63  |
| G     | 1.69  |