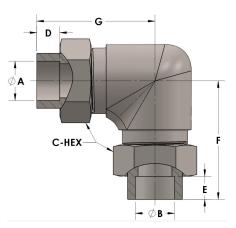

# DIMENSIONS

| A     | 0.500 |
|-------|-------|
| В     | 0.50  |
| C-HEX | 0.94  |
| D     | 0.310 |
| E     | 0.31  |
| F     | 1.69  |
| G     | 1.69  |