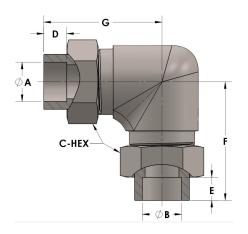

## Product Category Part Description

H820-08-SS316L

Socketweld/braze Tube Elbow Assembly

## **DIMENSIONS**

| A     | 0.500 |
|-------|-------|
| В     | 0.50  |
| C-HEX | 0.94  |
| D     | 0.310 |
| E     | 0.31  |
| F     | 1.69  |
| G     | 1.69  |