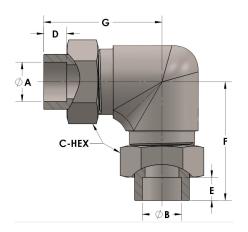

## **DIMENSIONS**

| A     | 0.630 |
|-------|-------|
| В     | 0.50  |
| C-HEX | 1.13  |
| D     | 0.380 |
| E     | 0.31  |
| F     | 2.00  |
| G     | 2.06  |