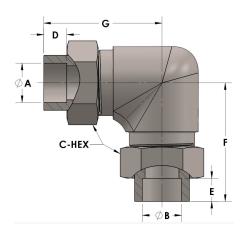

## Product Category Part Description

H820-10-M

Socketweld/braze Tube Elbow Assembly

## **DIMENSIONS**

| A     | 0.630 |
|-------|-------|
| В     | 0.63  |
| C-HEX | 1.13  |
| D     | 0.380 |
| E     | 0.38  |
| F     | 2.06  |
| G     | 2.06  |