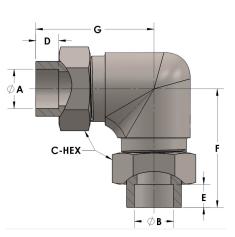

## DIMENSIONS

| A     | 0.630 |
|-------|-------|
| В     | 0.63  |
| C-HEX | 1.13  |
| D     | 0.380 |
| E     | 0.38  |
| F     | 2.06  |
| G     | 2.06  |