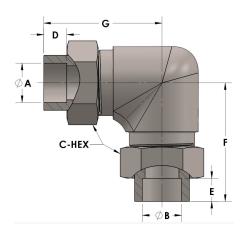

## **DIMENSIONS**

| A     | 0.750 |
|-------|-------|
| В     | 0.63  |
| C-HEX | 1.38  |
| D     | 0.440 |
| E     | 0.38  |
| F     | 2.19  |
| G     | 2.25  |