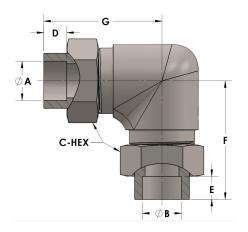

## **DIMENSIONS**

| A     | 0.750 |
|-------|-------|
| В     | 0.75  |
| C-HEX | 1.38  |
| D     | 0.440 |
| E     | 0.44  |
| F     | 2.25  |
| G     | 2.25  |