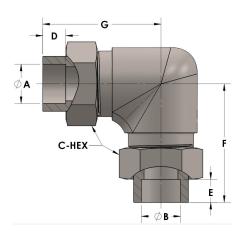

## **DIMENSIONS**

| A     | 1.000 |
|-------|-------|
| В     | 0.75  |
| C-HEX | 1.63  |
| D     | 0.500 |
| Е     | 0.44  |
| F     | 2.69  |
| G     | 2.75  |