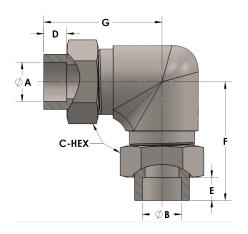

## Product Category Part Description

H820-16-SS316L

Socketweld/braze Tube Elbow Assembly

## **DIMENSIONS**

| Α     | 1.000 |
|-------|-------|
| В     | 1.00  |
| C-HEX | 1.63  |
| D     | 0.500 |
| E     | 0.50  |
| F     | 2.75  |
| G     | 2.75  |