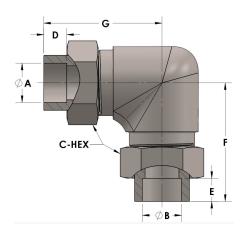

## **DIMENSIONS**

| A     | 1.250 |
|-------|-------|
| В     | 1.25  |
| C-HEX | 2     |
| D     | 0.560 |
| Е     | 0.56  |
| F     | 3.06  |
| G     | 3.06  |