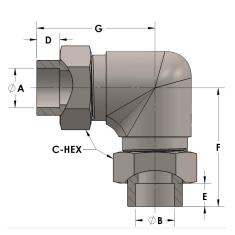

## DIMENSIONS

| Α     | 1.250 |
|-------|-------|
| В     | 1.25  |
| C-HEX | 2     |
| D     | 0.560 |
| E     | 0.56  |
| F     | 3.06  |
| G     | 3.06  |