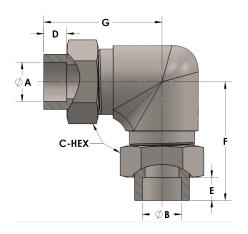

## Product Category Part Description

H820-20-SS316L

Socketweld/braze Tube Elbow Assembly

## **DIMENSIONS**

| A     | 1.250 |
|-------|-------|
| В     | 1.25  |
| C-HEX | 2     |
| D     | 0.560 |
| Е     | 0.56  |
| F     | 3.06  |
| G     | 3.06  |