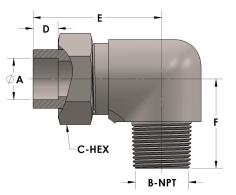

## Product Category Part Description

H821-02-02-M

Tube to Male Pipe Thread Elbow Assembly

## **DIMENSIONS**

| A     | 0.130     |
|-------|-----------|
| B-NPT | 1/8" - 27 |
| C-HEX | 0.63      |
| D     | 0.190     |
| E     | 1.19      |
| F     | 0.81      |