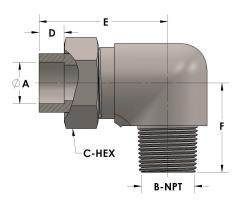

## **DIMENSIONS**

| A     | 0.130     |
|-------|-----------|
| B-NPT | 1/8" - 27 |
| C-HEX | 0.63      |
| D     | 0.190     |
| E     | 1.19      |
| F     | 0.81      |