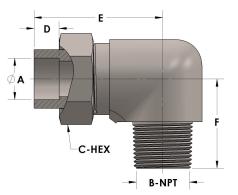

## **DIMENSIONS**

| A     | 0.250     |
|-------|-----------|
| B-NPT | 1/8" - 27 |
| C-HEX | 0.63      |
| D     | 0.190     |
| E     | 1.19      |
| F     | 0.81      |