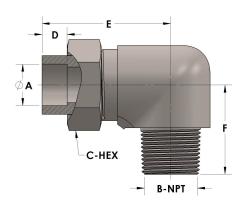

## **DIMENSIONS**

| A     | 0.380     |
|-------|-----------|
| B-NPT | 1/4" - 18 |
| C-HEX | 0.81      |
| D     | 0.250     |
| E     | 1.50      |
| F     | 1.06      |