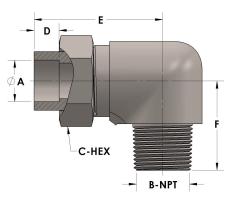

## **DIMENSIONS**

| A     | 0.380     |
|-------|-----------|
| B-NPT | 3/8" - 18 |
| C-HEX | 0.94      |
| D     | 0.250     |
| Е     | 1.63      |
| F     | 1.19      |