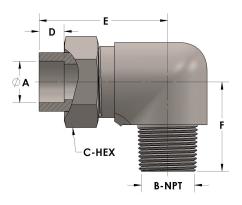

## **DIMENSIONS**

| A     | 0.380     |
|-------|-----------|
| B-NPT | 3/8" - 18 |
| C-HEX | 0.94      |
| D     | 0.250     |
| E     | 1.63      |
| F     | 1.19      |