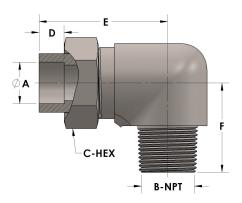

## **DIMENSIONS**

| A     | 0.500     |
|-------|-----------|
| B-NPT | 3/8" - 18 |
| C-HEX | 0.94      |
| D     | 0.310     |
| E     | 1.69      |
| F     | 1.19      |