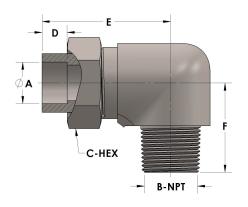

## **DIMENSIONS**

| A     | 0.500     |
|-------|-----------|
| B-NPT | 1/2" - 14 |
| C-HEX | 0.94      |
| D     | 0.310     |
| E     | 1.69      |
| F     | 1.44      |