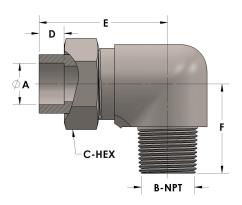

## **DIMENSIONS**

| A     | 0.500     |
|-------|-----------|
| B-NPT | 3/4" - 14 |
| C-HEX | 1.38      |
| D     | 0.310     |
| Е     | 2.13      |
| F     | 1.56      |