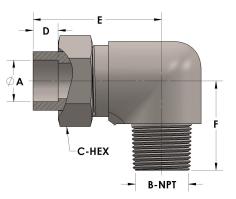

Product Category

Part Description

H821-10-08-M

Tube to Male Pipe Thread Elbow Assembly

## **DIMENSIONS**

| A     | 0.630     |
|-------|-----------|
| B-NPT | 1/2" - 14 |
| C-HEX | 1.13      |
| D     | 0.380     |
| E     | 2.06      |
| F     | 1.44      |