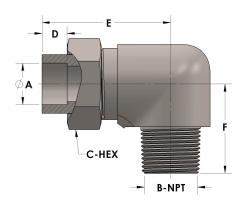

## Product Category Part Description

H821-10-08-S

Tube to Male Pipe Thread Elbow Assembly

## **DIMENSIONS**

| A     | 0.630     |
|-------|-----------|
| B-NPT | 1/2" - 14 |
| C-HEX | 1.13      |
| D     | 0.380     |
| E     | 2.06      |
| F     | 1.44      |